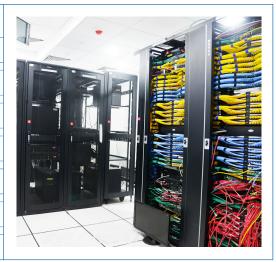

#### INFRASTRUCTURE EQUIPMENT

| -                                             |                                          |  |  |  |
|-----------------------------------------------|------------------------------------------|--|--|--|
| Firewalls                                     | SonicWall NSA4600 with High Availability |  |  |  |
|                                               |                                          |  |  |  |
|                                               | Core Switches with Redundancy            |  |  |  |
|                                               |                                          |  |  |  |
| Switches                                      | Distributed Switches with Redundancy     |  |  |  |
|                                               |                                          |  |  |  |
|                                               | Edge Switches with Redundancy            |  |  |  |
|                                               |                                          |  |  |  |
| Wifi Devices                                  | HP Aruba                                 |  |  |  |
|                                               |                                          |  |  |  |
| Servers                                       | HP Model                                 |  |  |  |
|                                               |                                          |  |  |  |
| 100% Power Back-up - With Standby Transformer |                                          |  |  |  |