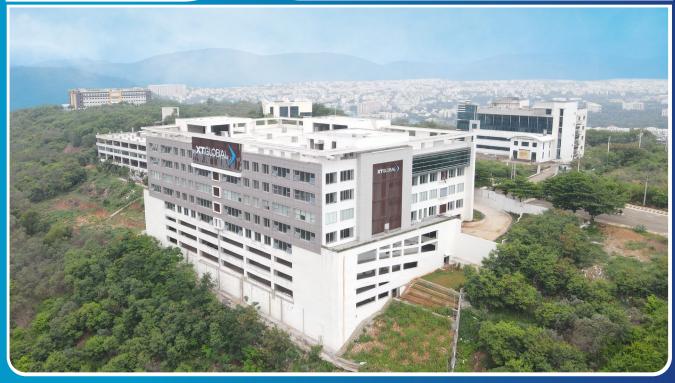

## **IT SEZ of Visakhapatnam**

@ Madhurawada

## In the Lap of Nature,

**Above the Golden Sands of Rishikonda** 

On Hill No.3 Madhurawada, enveloped with serene hills, blue waters, greenery, & beautiful skies, it is bound to uplift anyone's mood!

#### IT IS HUGE. IT IS GRAND!

| Building Capacity          | 2000 Employees |
|----------------------------|----------------|
| Office Built Up Area       | 1,90,000 Sft.  |
| Parking area               | 1,20,000 Sft.  |
| Total Area of the Building | 3,10,000 Sft.  |

# A Landmark Office Space to Readdress Your Brand and Your Success